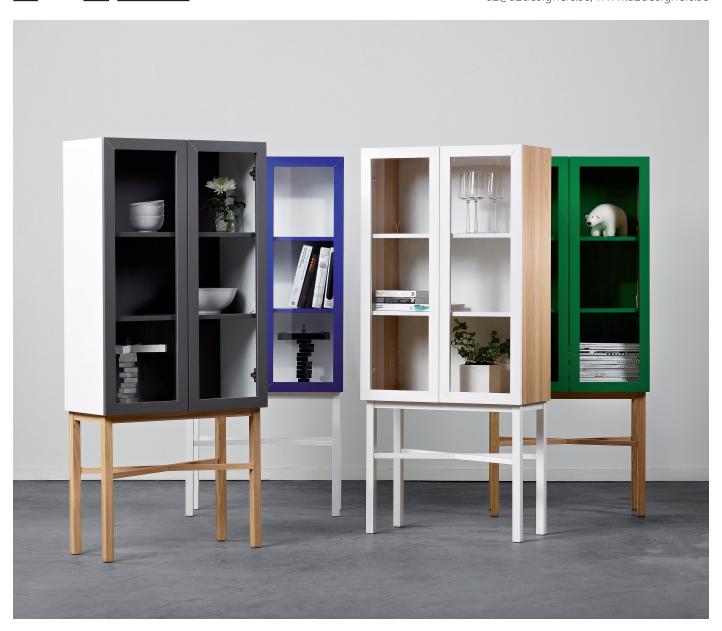

## **DISPLAY / CABINET**

Display is a showcase with character. The design is clean and classic with many choices. Different parts are available in various colours and materials which gives the possibility to create unique and personal cabinets.

**DESIGN** Sara Larsson

MATERIALS painted wood and MDF, oak and glass DIMENSIONS W 64 x D 30 x H 144 cm

The components of the Display cabinet is available in the following materials/colours CABINET & FRAME white oiled oak and white DOORS, SHELVES & BACK white, grey, forest green and blue