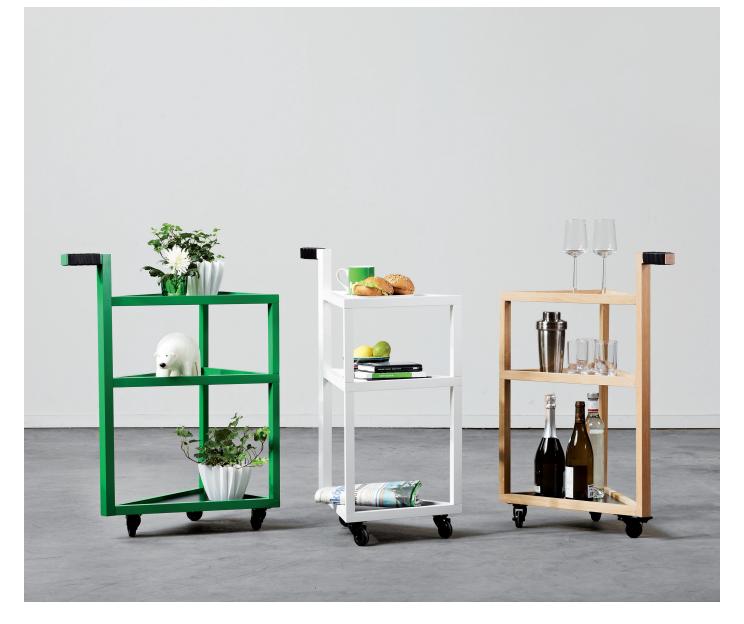

## **MOVE / TROLLEY**

**A**2

A triangular shape with a distinct handle forms the little trolley Move. It is almost as a nice little character that catches the eye. Use it as a small table next to the sofa or bed, as a drinks trolley or as just as a movable table. The trolley has black wheels and the handle is covered in black leather.

DESIGN Sara Larsson

**MATERIALS** oak, painted wood, MDF, leather and glass **COLOURS** white oiled oak, forest green and white **DIMENSIONS** W 38 x D 62 x H 83 cm